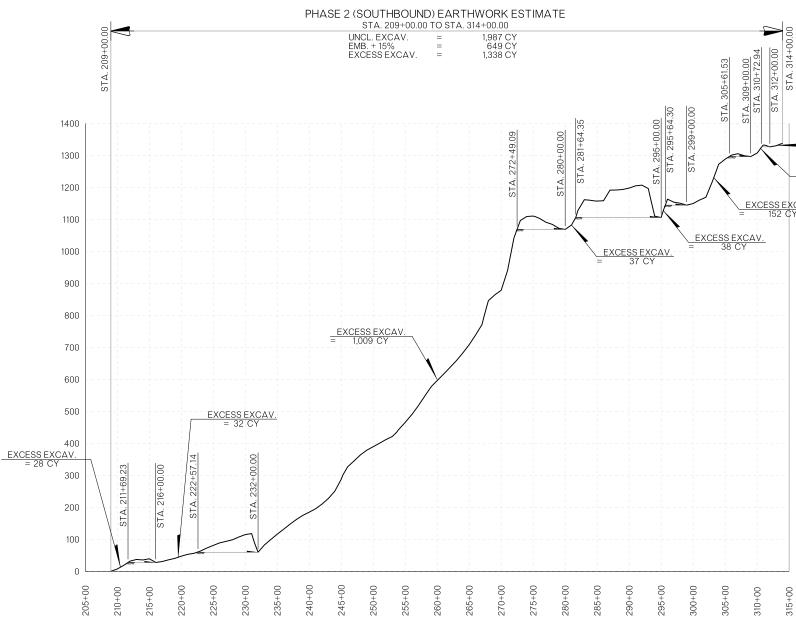

MASS DIAGRAM PROVIDED FOR BIDDING PURPOSES ONLY. ACTUAL BALANCE POINTS TO BE DETERMINED BY CONTRACTOR AND VOLUME OF MATERIAL ENCOUNTERED DURING GRADING OPERATIONS. WHENEVER POSSIBLE, THE CONTRACTOR SHALL SEQUENCE EARTHWORK OPERATIONS IN ORDER TO OBTAIN THE MATERIAL FROM THE CUT SECTION FOR USE AS FILL RATHER THAN OBTAINING UNCLASSIFIED BORROW. MATERIAL DEPICTED AS WASTE SHALL ONLY BE CONSIDERED WASTE ONCE ALL EARTHWORK OPERATIONS HAVE BEEN COMPLETED. THIS MATERIAL SHALL BE USED TO REDUCE THE NEED FOR UNCLASSIFIED BORROW AT ANY LOCATION AND TIME THROUGH THE DURATION OF THE PROJECT.